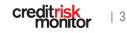

|                        |   |   |   |   |   | 2019 |   |   |   |   |   | 20 | 20 |
|------------------------|---|---|---|---|---|------|---|---|---|---|---|----|----|
| <b>Business Name</b>   | F | Μ | Α | Μ | J | J    | Α | S | 0 | N | D | J  | F  |
| School Specialty, Inc. | 2 | 2 | 2 | 2 | 2 | 2    | 1 | 1 | 1 | 1 | 1 | 1  | 1  |

The FRISK® score is 96% accurate\* in predicting the risk of corporate failure/bankruptcy over a 12-month horizon. All FRISK® scores are recalculated every night for each subsequent 12-month period.

|                                      | BANKRUPTCY RISK RELATIVE | TO THE HISTORICAL AVERAGE |
|--------------------------------------|--------------------------|---------------------------|
| FRISK <sup>®</sup> Score             | FROM                     | ТО                        |
| 10                                   | 0.00x                    | 0.12x                     |
| 9                                    | 0.12x                    | 0.27x                     |
| 8                                    | 0.27x                    | 0.34x                     |
| 7                                    | 0.34x                    | 0.55x                     |
| 6                                    | 0.55x                    | 0.87x                     |
| 5                                    | 0.87x                    | 1.40x                     |
| ¥ 4                                  | 1.40x                    | 2.10x                     |
| 3<br>8<br>8<br>8<br>8<br>8<br>8<br>8 | 2.10x                    | 4.00x                     |
| <sup>≞</sup> 2                       | 4.00x                    | 9.99x                     |
| 1                                    | 9.99x                    | 50.00x                    |

While the risk of bankruptcy varies at each FRISK<sup>®</sup> score, 96% of public companies that eventually go bankrupt enter the FRISK<sup>®</sup> "red zone" prior to filing. A FRISK<sup>®</sup> score of 5 or less is an important warning sign.