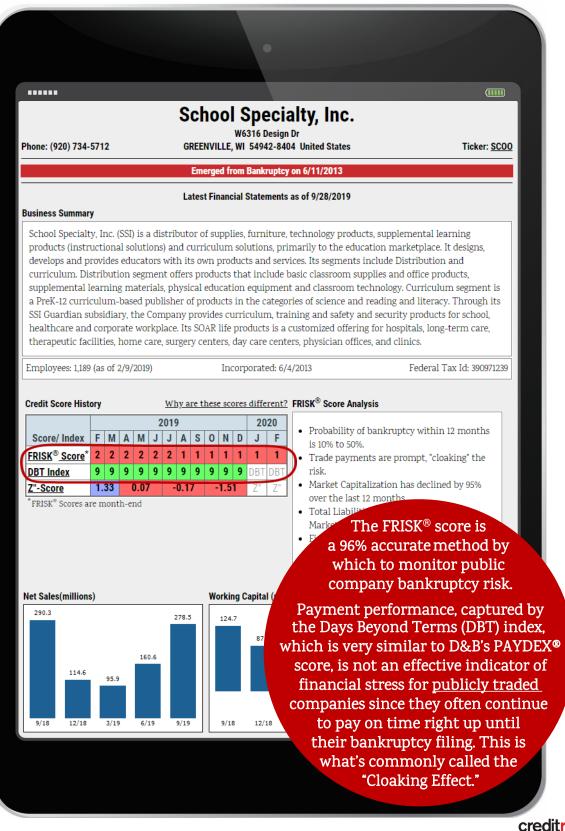

### MONTHLY AVERAGE FRISK<sup>®</sup> SCORE

CreditRiskMonitor's proprietary FRISK<sup>®</sup> score signals that School Specialty, Inc. (OTC: SCOO) has a 10 to 50 times greater risk of bankruptcy than the average public company.

#### **FRISK® DEEP DIVE**

The FRISK<sup>®</sup> score relative to the broader Office Supplies industry raises an additional red flag signaling heightened risk relative to peers, as well...

#### MAKING IMMEDIATE ATTENTION REQUIRED.