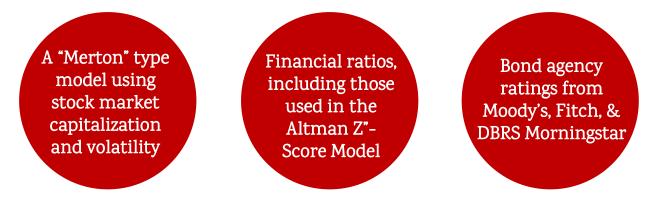

#### THE FRISK<sup>®</sup> SCORE COMPONENTS

At the core of the CreditRiskMonitor<sup>®</sup> process is our 96% accurate FRISK<sup>®</sup> score, which indicates a company's level of financial stress on a scale of 1 to 10, based on the probability of bankruptcy over a 12-month horizon. When available, the FRISK<sup>®</sup> score incorporates a number of powerful risk indicators including: